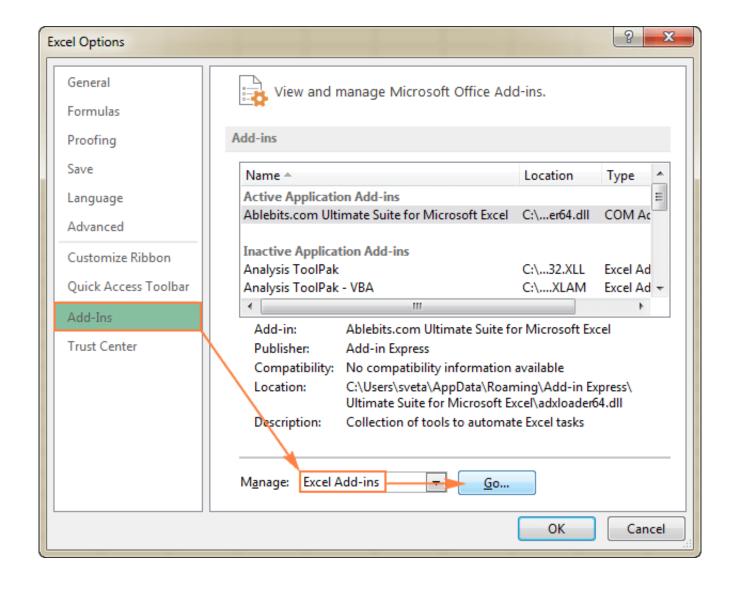

Xlam at resets to the previous location What is the issue here? How do I go about solving this issue? Had similar issues and couldn't FIND how to get SOLVER.. I made sure it worked on both Excel 2010 and Excel 2013 for PC I then tried to use this same program on Excel 2011, and ran into an issue.. I finally: 1- Went to the Excel 2013 Application 2 - Opened File/Options/Add-Ins 3 - On the page with the add ins, I clicked on the bottom 'Manage Excel Add-Ins'.

## Firefox For Mac Os X 10.6.3

Installation instructions for the Windows versions of Excel can be found What Is An Excel Add-in? An add-in file is an Excel file that contains macros (code) and has the extension ".. xla" or "xlam" When opened, the worksheets in the file are hidden and the macros are typically accessed through buttons that are added to the toolbar or command menu. How To Install An Excel Add-in in Excel 2011 for Mac This page will guide you through installing an Excel add-in file for Excel 2011 for Mac.. Xlam However, I got the same exact error I went into the developer side, and went to Tools -> Reference, and found that Solver. Download Exodus Super Unlock App